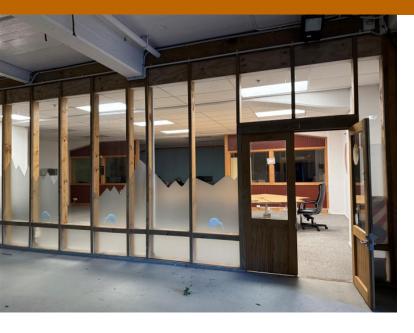

## Offices - Cool Location Off Cuba Street

Ready To Move In.

Carpeted.

Good stud height.

Managers office. Open kitchenette. Two open plan areas. Two toilets. Alarmed. Heat pump.

Stair and lift access.

Onsite car parks available from Wilsons.