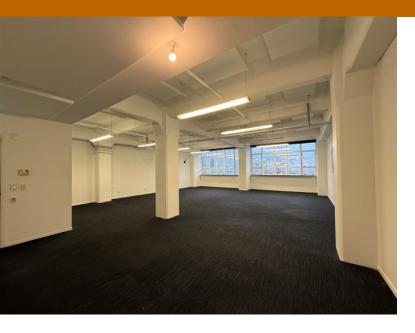

## **Offices - CDB Edge Office**

Light cool space.

Open plan and high stud but not too higher stud.

Shared kitchenette, amenities including two showers, secure bike racks.

Roof top bar and ground floor bar.