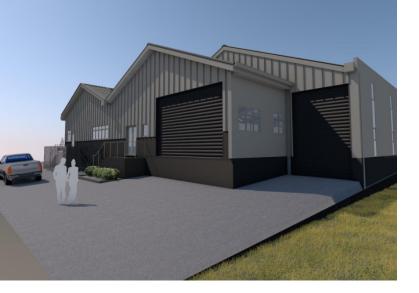

## Industrial/Warehouse - Super Power Warehouse - Industrial

Why is it a 'super power' industrial warehouse - it has enough power coming into it to run a commercial bakery.

Recently refurnished after a fire.

The photos are concept drawings. Real life photos to follow.

Loading docks, offices and drive round.

We could split the warehouse into unequal halves but the landlord isn't keen.

15 minutes to State Highway 2.