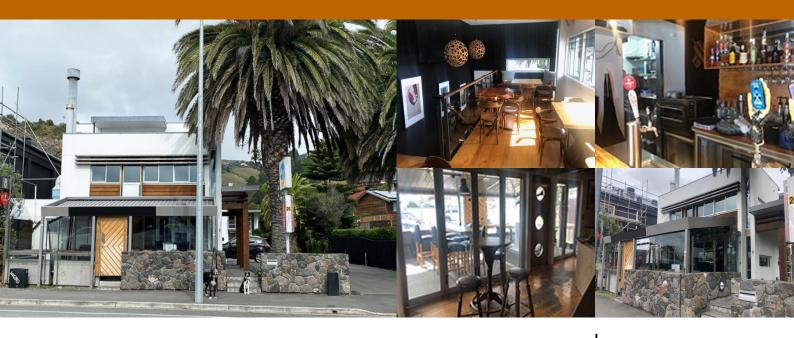

## Cafe/Retail Space/Office for Lease Sumner Christchurch

# Purpose built as cafe in 2003. Could also be used as a retail or office space. Fronts a very successful busy motel in a prime seaside village location

Prime seaside village location on the main arterial road through Sumner. Purpose built as a cafe in 2003. It is fully equiped as a cafe but could change use to a retail or office space. Fronts a very successful busy motel. Available for lease now

#### **Business Resources**

All chattels included: Barista Coffee machine, Pizza oven, fryers, fridges, ovens, furniture, glasswear, crockery, cuttlery etc