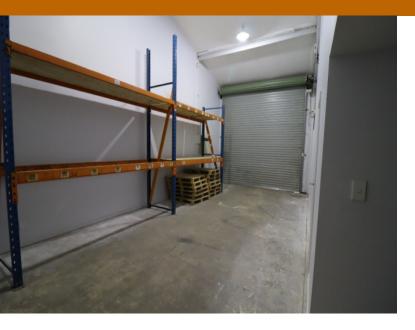

## Small warehouse/showroom/office in the very popular Wairau Valley, North Shore

Extremely well presented showroom/office/workshop located a short distance from Pak 'n Save Wairau Valley

- 1. Approximately 104 sq. m.
- 2. Downstairs: warehouse, showroom/office, bathroom with toilet, basin, shower and tub
- 3. Upstairs: kitchen and second office
- 4. Two car parks.
- 5. Workshop 8.8 meters long, 3.8 meters wide, 4.8 meters to apex, roller door 3.6 meters.
- 6. Showroom/office 3.6 X 2.5 meters.
- 7. Rent \$26,500 per annum plus GST and outgoings.
- 8. Zoning: Business Light Industry Zone