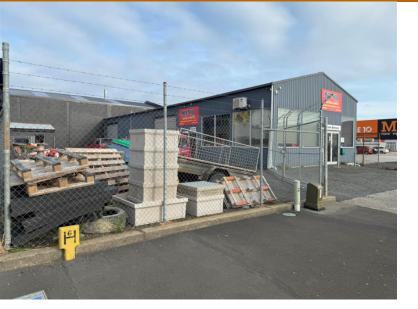

## Industrial/Warehouse - Light Industrial Warehouse and Yard

Easy in and out.

Customer meet and greet area or pick-up and delivery point. High stud. Might be over offices so pull out what you don't need. Fenced yard. Ample parking at the front. Three phase power.

Mezzanine storage. The usual staff amenities. It looks like there is a dangerous good shed at the rear. Three roller doors.

For more information or to arrange an inspection contact Alastair Gustafson on 027 223 6013 or al@agre.co.nz