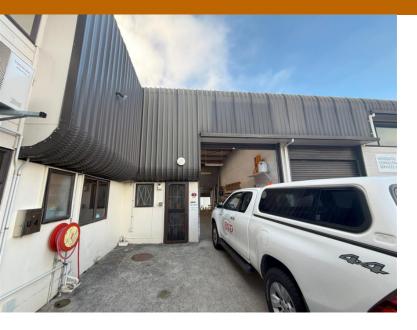

## **Industrial Warehouse for Lease Kingsley Heights Wellington**

## **For Lease**

Location: Unit 3, 34 Park Street

**Kingsley Heights** 

Wellington

Lease: POA

Type: Industrial-Sale

Area (m<sup>2</sup>): **214.00** 

## Industrial/Warehouse - Ideal - a bit bigger, clean and affordable

Currently occupied but I may beable to get you in before May.

High stud. Mezzanine kitchenette and storage. Lower stud work area under the mezzanine floor. Stand-up manager's office. Three phase power. Three car parks. Very good natural light. Single toilet.