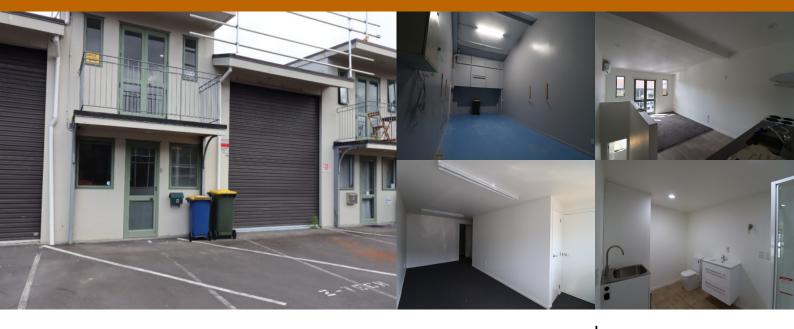

## An extremely well presented showroom/office/workshop situated in the highly sought-after Wairau Valley.

Rarely do small industrial units with a high stud come available for lease in this highly sought area.

- · Total area: Approximately 103 sq. m.
- · Downstairs: showroom/office, workshop, bathroom with toilet, basin, shower and tub
- · Upstairs: kitchen and second office
- · Two car parks.
- $\cdot$  Workshop, approximately 8.8 meters long, 3.8 meters wide, 4.8 meters to apex, roller door 3.6 meters.
- · Showroom/office approximately 6 meters long and 2.5 meters wide.
- · Rent \$26,500 per annum plus GST and outgoings.

Being very close to the Northern motorway, many other businesses, and a large residential area, this would be ideal for a variety of trades people, manufacturing, storage and distribution.