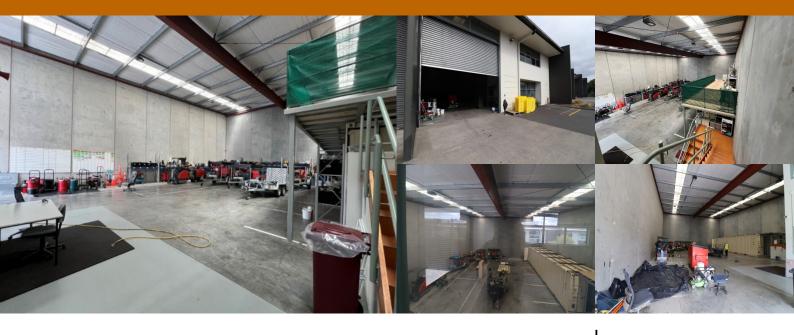

## Extremely well presented high stud, clear span industrial warehouse in Wiri

- Now Vacant.
- Total area: Approximately 411.9 sq. m.
- High stud, clear span warehouse 337.4 sq. m
- Two offices 74.5 sq. m: one downstairs and one upstairs.
- · Kitchen, bathroom and shower
- Container devanning area
- Easy access to the motorways (SH 1 & 20), Auckland International Airport and Manukau City
- Five car parks
- Large workforce close by
- Rent \$88,000 per annum plus GST and outgoings.