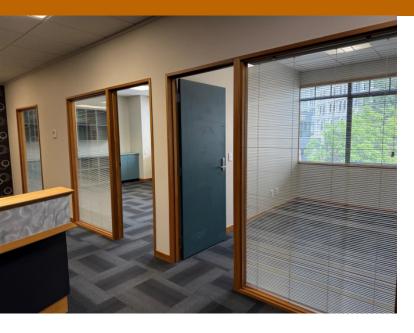

## **Modern First Floor Office with Good Outlook**

Settle your business in The Exchange.

Be close to cafes, hotels, gyms and other amenities catering for office staff and clients alike.

This medium size office is well proportioned with:

Reception area. Open plan office in the centre. Board room with dual entrance. Utilities area. Three separate offices. Kitchenette. Lift and stair access.

Two car secure parks are available which maybe added to.