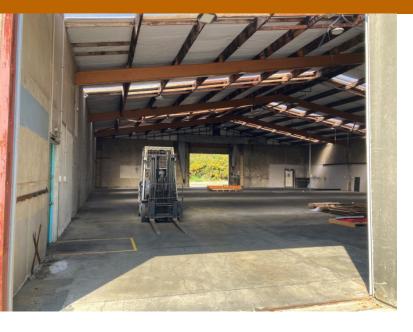

## Last of the Best of the Warehouse

Location the very business Raiha Street

Two large roller doors.

750m<sup>2</sup> of clear span warehouse. Yard of approx. 130m<sup>2</sup> that could be expanded.

Office and amenities of approx. 40m<sup>2</sup>

High stud. No pillars.

Room for 4 or more car onsite. Three phase power.

Polished concrete floor. Container drop zone.

Tilt slab and steel portal construction.

67% NBS.

There isnt much more I can say about this very good light industrial warehouse except to say come and view.