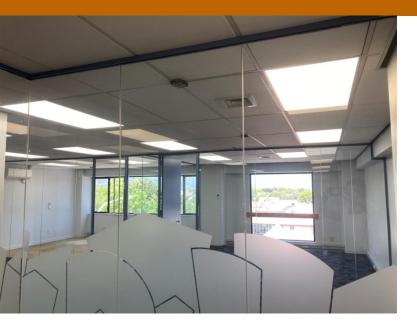

## One of the Best in the Hutt

This has lots.

Reception area - small. Two offices. Separate kitchenette. Good size open plan office. Storage room which could be opened up.

New carpet tiles.

Heat pumps x 2. Air flow system. Very good natural light.