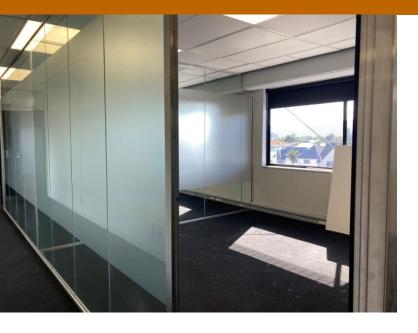

## One of the Best in the Hutt

This has lots.

Reception area - small. Two offices. Separate kitchenette. Good size open plan office.

New carpet tiles.

Heat pumps. Air flow system.

70% NBS.

Shared amenities including a disability toilet on the floor and the ground floor.