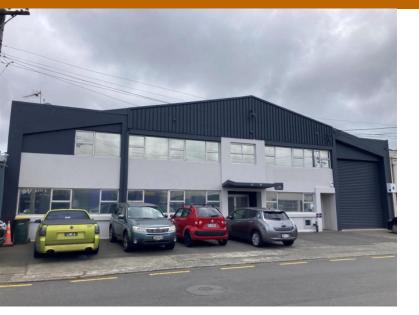

## **Offices - Highly Specialised Central Warehouse and Offices**

Six car parks at the front. High roller door. Over-officed - demolish some if not required. Good staff amenities incl. a shower and two kitchenettes. Lots of intranet and power points - server room. Three phase power. Two ceiling heaters. Water point and extraction. Very high stud. Storage areas.