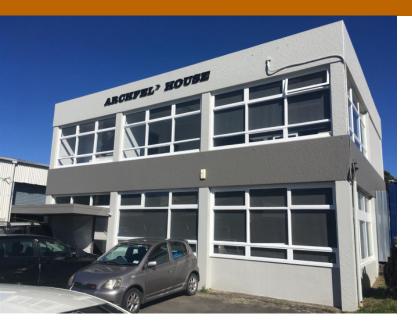

### **Ground Floor Office or Showroom for Lease Tawa Wellington**

## For Lease

Location: 91 Main Road

Tawa

Wellington

Lease: **POA** 

Type: Offices-Lease

Area (m<sup>2</sup>): **110.00** 

# Offices - Tawa as a office destination - Ground Floor Office or Showro

#### Features:

- \* 2 off street car parks \* high visibility
- \* close to public transport \* close to local shops and cafes
- \* newly painted interior and exterior \* pleasant decor
- \* new roller blinds \* small courtyard at rear
- \* good size meeting room \* open office plan
- \* alarm system