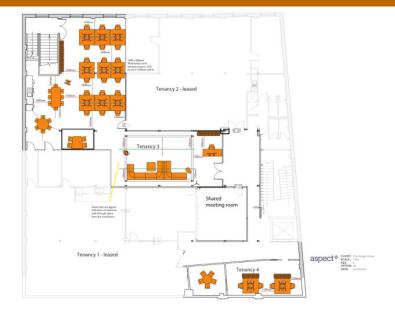

## **Limited Time - Landlord Incentivised [2]**

Open plan office

High stud.

New LED lighting.

Access to an additional meeting room.

Air conditioned.

Polished wooden floor.

Upto five onsite and under cover car parks available at additional cost.

Upwards of four price packaged - landlord incentives.

Storage units available.

Shower.

Shared amenities.

Tenancy 4 on the attached floor plan.

All prices indicative plus GST.

To view this offering and others in the area, contact the Agent on (027) 223 6013.