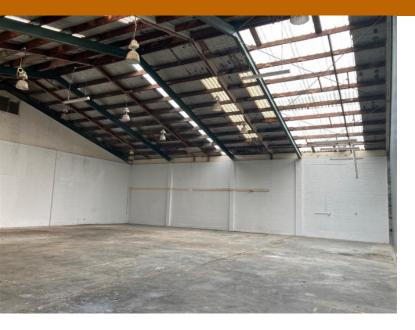

## **New Landlord**

Large warehouse space in great location adjacent to Bunnings Lyall Bay also suitable for bulk retail.

From 371m<sup>2</sup> up to 865m<sup>2</sup> with the possible addition of 285m<sup>2</sup> of office space if required.

- Onsite parking
- 5 roller doors
- Can be split into smaller units if required
- Landlord willing to refurbish.

For more information or to arrange an inspection contact Alastair Gustafson on 027 223 6013 or email al@agre.co.nz