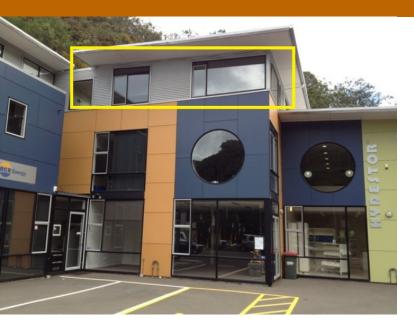

## **For Lease**

Location: Level 2, 69 Kaiwharawhara Road

Wadestown

**Wellington City** 

Lease: POA

Type: Offices-Lease

Area (m<sup>2</sup>): **65.00** 

## Offices - Good location for moving around Wellington

Quality space/fitout.

- \* Parking at the door,
- \* Kitchen and bathroom with shower,
- \* Central location.
- \* Good natural light.

Car park plus \$45pw.