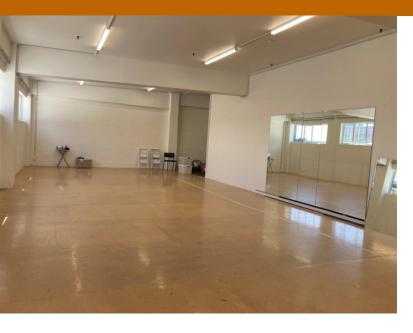

## Waiting lounge. Very good natural and artificial light. High ceiling. Spring loaded floor.

Features include:

Waiting lounge. Very good natural and artificial light. High ceiling. Spring loaded floor.