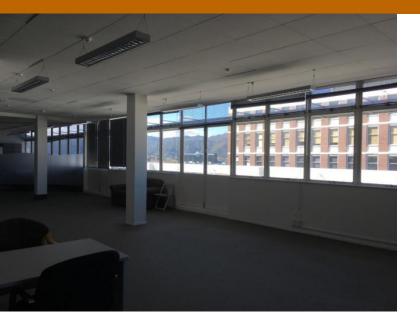

## **Offices - Large Office Floor Central Hutt**

Centrally located in the heart of Lower Hutt's CBD in this high-profile building

Good mix of open plan, offices and meeting rooms Convenience of being on one floor Natural light on two sides On-site parking Close to Queensgate, public parking, cafes.

New ceiling grid and lighting. New fitout pending.

The photos show the office fitout for the last legal firm that occupied the floor.

Add to this Level 4 of 755sqm making a total 1,625sqm overall.

80% NBS.