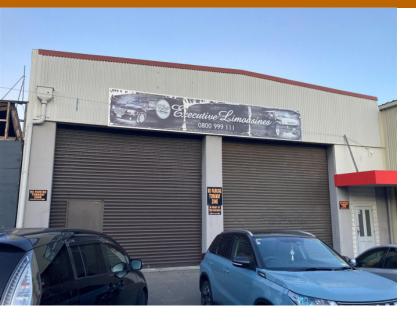

## **Industrial Warehouse for Lease Near the Petone Prescint**

## **For Lease**

Location: 14 Gear Street

Petone

Wellington

Lease: **POA** 

Type: Industrial-Lease

Area (m<sup>2</sup>): **300.00** 

## **Industrial/Warehouse - Near the Petone Prescint**

Clear span.

High stud

Two very high roller doors.

May have three phase power.

High vis lights.

Small staff area and toilet.

View now or miss out.