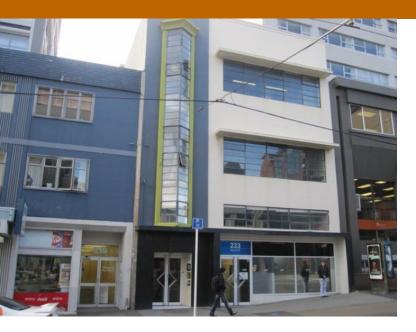

## **For Lease**

Location: Lease: Type: Area (m<sup>2</sup>): Level 2, 233 Willis Street Te Aro Wellington City POA Offices-Lease 110.00

## **Offices - Fringe of Town at a Fringe Price**

New owner. New approach. New paint job to commence.

Features include.

Open kitchenette, 12 foot high stud, Storage area, Ceiling mounted heaters, Feature walls, Lift and stair access, Very good natural and artifical light, Heat pump.