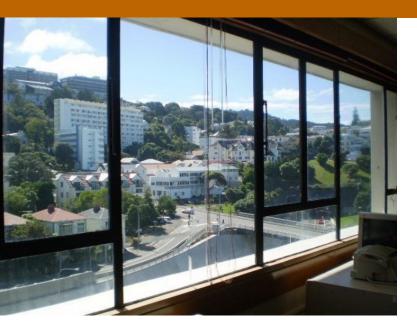

## Offices - Top of the Town with Views

Part floor

100% NBS.

Area for bikes.

Indicative floor plan attached.

How to get there? Turn left off State Highway One just outside The Terrace Tunnel.

Car parks available at extra cost.