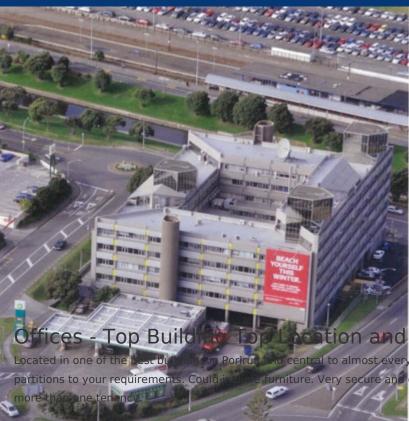

## Top Location Offces for Lease Porirua

## **For Lease**

Level 3, 1 Walton Leigh Avenue

Porirua

Wellington

Lease: POA

Offices-Lease Type:

Area (m<sup>2</sup>): 238.00

ation and Secure

central to almost everything. Landlord will install urniture. Very secure and good amenities. Could be

eatures include:

- Good parking in the area,
- 100% of the new code,
- two kitchenettes,
- Secure parking can be made available,
- air conditioned,