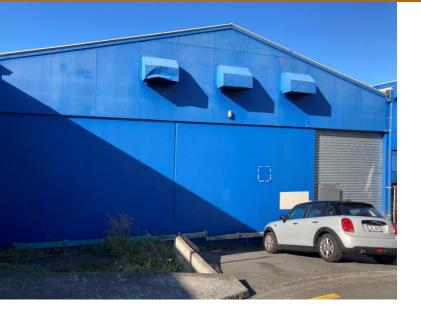

## Industrial/Warehouse - Large Warehouse-Factory

Once Motorworx. Once a bakery for James Smith.

12 metre stud. All open. Staff support areas Three phase power. Parking for four vehicles at the front. Rear entrance and parking.