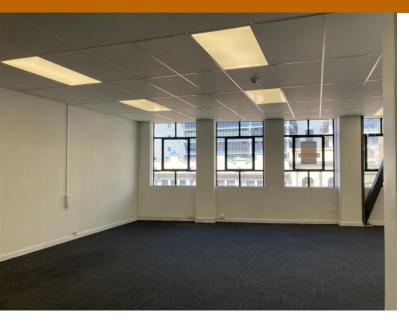

## **Offices - The Landlord Wants A Tenant**

Come view this tenancy.

Features include: Large open plan area. Internal meeting room or office. Open plan kitchenette.

Lift and stair access. Shared amenities on altenate floors. 70% NBS. Other tenants in the building include dentists and design companies.