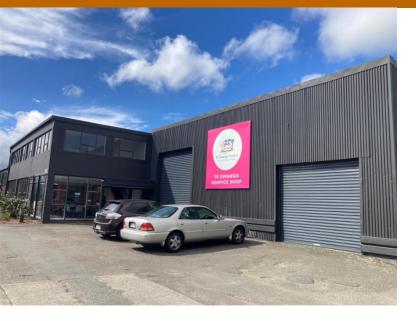

## High vis in and out of Seaview, Gracefield and Wainuiomata

Prominent.

Amble parking onsite. Container drop area possible. Signage galore. Ample amenities. Reception area. High street. Roller doors one opening toward the Waiwhetu Street (go fishing at lunch time).