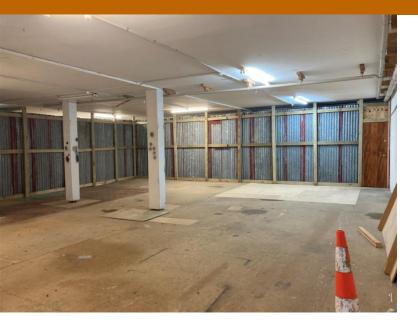

## Industrial/Warehouse - Workshop or Storage but Mainly Storage

Drive-in storage area made up of:

- no natural light unless the rolladoor is opened or the door from the 'peoples' entrance way,
- good artificial/internal lighting.
- shared amenities.