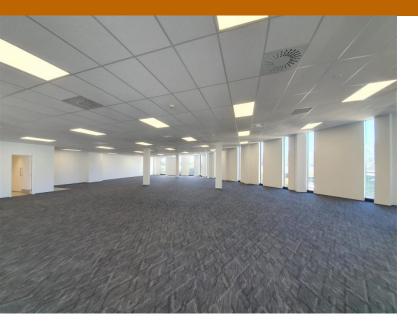

## Offices - 100% refurbished to the Highest Standard

The property comprises a three-level 1980s office building that has been fully refurbished and extensively newly fitted out, including re-cladding with a new curtain wall facade, re-roofed and seismically strengthened to 100% of the New Building Standard to provide high-quality, contemporary office accommodation.

The ground floor has been split into two tenancies, with the upper floors large single open plan tenancies. There is a new common entry, new lift and disability amenities on the ground floor.

The upper floors have panoramic views over Lower Hutt.