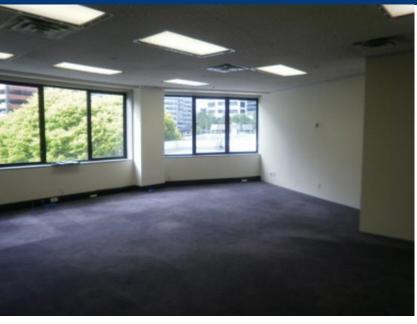

## Offices - Ideal Fringe CBD Office

The benefits of a refurbishment await.

The building is serviced by three lifts, air-conditioned and kitchen facilities. Very good natural light.

- Close proximity to public transport
- Cafes and restaurants at your doorstep
- A grade NBS rating