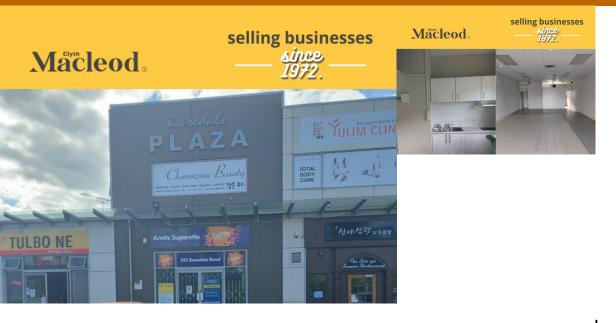

## **Busy Commercial Building Premise For Lease (CML 10481)**

This busy commercial building has a retail premise available for lease in a prime location.

The premise is approx 92qm2 and is situated on a busy main road with great visibility. The building currently occupies 3 Korean restaurants and 1 bakery. Could be ideal for a Dairy, Hair salon, or perhaps other types of retail.

This premise is located at 4/243 Rosedale Rd, Albany.

Rent \$40,000 + GST pa.

Opex: \$5,224.88 + GST pa. (Body)

\$4,988.61 + GST pa. (Rate)

For more Information give Kevin Lee a call on 021575898.

\*\*To gain further information on this business please copy and paste this link into your browser;https://rb.gy/zoveat. You will be taken to the listing, click on CONFIDENTIALITY AGREEMENT and please read the terms of before you complete our online form\*\*